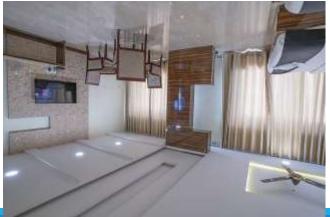

## 2<sup>nd</sup> 3<sup>rd</sup> 4<sup>th</sup> and 5<sup>th</sup> Floor

- . Standard rooms of size (12×17sqft) with attached Toilet. Deluxe room of size (12.5×26sqft) with attached Toilet
- 2 Family rooms of size (12.5x30 sq.ft) with attached Toilet.
- 3. 2 suite rooms of size (26x17sqft) with attached Toilet.
- 4. Royal suit room of size (36x17sqft) with attached Toilet with jacuzzi.