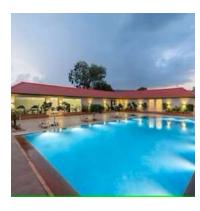

#### **TERRACE**

- 1. Swimming pool of size 30x40 sqft.
- 2. deck area and restaurant with serene view of lake and highway.