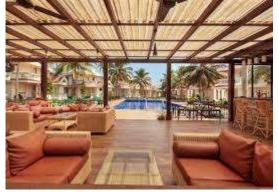

#### UDAIPUR – NEW RESORT

ROOMS 35

RECEPTION

WAITING AREA

**OFFICE** 

**BANQUET HALL** 

**RESTAURANT** 

LIFT

ROOFTOP RESTAURANT

POOL

23000 SQ FT GARDEN FOR WEDDINGS

18 ROOMS

**NEAR AIRPORT** 

**GARDEN RESTAURANT** 

**POOL** 

**PARKING** 

LEASE 1.45 LACS PER MONTH

SALE 5.5 CR