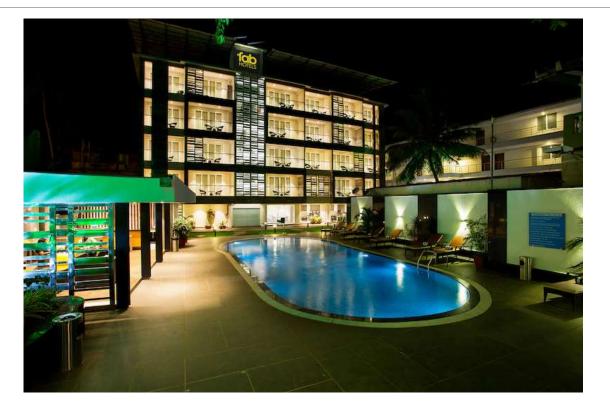

### GOA- FAB HOTELS MORJIM

30 ROOMS

BAR, POOL, RESTAURANT

LEASE 10 LACS

SECURITY DEPOSIT – 6 MONTHS