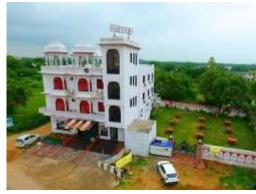

### AMRAVATI- new property

#### At Ground floor

Open space/party lawn 40000sqft

6 Rooms with size (12×14ft) garden facing with attached Toilet size (4×7ft)

Banquet hall approx 7000sqft.

Common Toilet Male(2 no.) And Female (2no.)

Owners office 400 sqft.

Kitchen area of approx 2000 to 2500sqft.

Store area of approx 1200 to 1500 sqft.

Porch area of 2500 sqft.

Two stair case throughout the building.

Provision for 4 passengers lift, (modification can be done foe strecher or any other purpose)