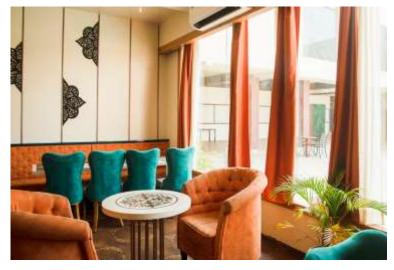

### AMRAVATI- new property

#### **6TH FLOOR**

- 1. Restaurant hall approx 2000sqft.
- 2. Kitty hall approx 2000sqft.
- 3. Provision for clubs/lounge 2500sqft.
- 4. Kitchen for Restaurant, lounge, Kitty hall, Bar approx 2000sqft.
- 5. Toilet block for male and female.