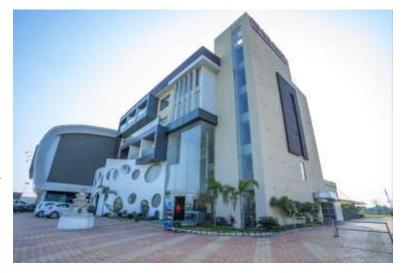

### AMRAVATI- new property

#### At Ground floor

Open space/party lawn 40000sqft

6 Rooms with size (12×14ft) garden facing with attached Toilet size (4×7ft)

Banquet hall approx 7000sqft.

Common Toilet Male(2 no.) And Female (2no.)

Owners office 400 sqft.