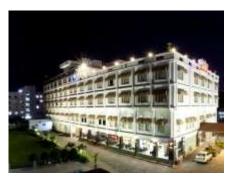

### AMRAVATI- new property

#### At Ground floor

Open space/party lawn 40000sqft

6 Rooms with size (12×14ft) garden facing with attached Toilet size (4×7ft)

Banquet hall approx 7000sqft.

Common Toilet Male(2 no.) And Female (2no.)

Owners office 400 sqft.

Kitchen area of approx 2000 to 2500sqft.

Store area of approx 1200 to 1500 sqft.

Porch area of 2500 sqft.

Two stair case throughout the building.

Provision for 4 passengers lift, (modification can be done foe strecher or any other purpose)

#### AMRAVATI CONTD

#### At 1st floor

- 1. Banquet hall of approx 9000sqft.
- 2. Provision for common Toilet.
- 3. Open Terrace for Cafe/ sit out approx 2500sqft.
- 4. Staff rooms and storage Provision can be so e in area approx 3500sqft.

#### Second floor

1. Central open Courtyard for small functions with shade for sunlight approx 1800sqft.

## 2<sup>nd</sup> 3<sup>rd</sup> 4<sup>th</sup> and 5<sup>th</sup> Floor

- . Standard rooms of size (12×17sqft) with attached Toilet. Deluxe room of size (12.5×26sqft) with attached Toilet
- 2 Family rooms of size (12.5x30 sq.ft) with attached Toilet.
- 3. 2 suite rooms of size (26x17sqft) with attached Toilet.
- 4. Royal suit room of size (36x17sqft) with attached Toilet with jacuzzi.

#### Total Rooms on

- . 2nd floor-16 no.
- 3rd floor -15 no.
- 3. 4th floor -16 no.
- 4. 5th floor -15 no.

#### Amravati continued

#### **6TH FLOOR**

- 1. Restaurant hall approx 2000sqft.
- 2. Kitty hall approx 2000sqft.
- 3. Provision for clubs/lounge 2500sqft.
- 4. Kitchen for Restaurant, lounge, Kitty hall, Bar approx 2000sqft.
- 5. Toilet block for male and female.

#### **TERRACE**

- 1. Swimming pool of size 30x40 sqft.
- 2. deck area and restaurant with serene view of lake and highway.